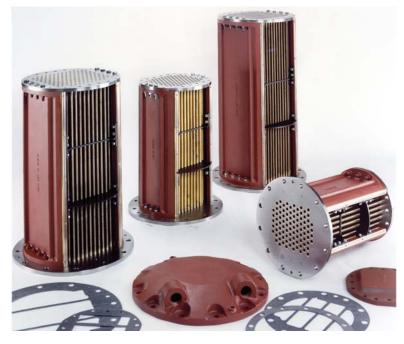

### **Features & Benefits**

In stock for every size XLE

• Immediate delivery to reduce downtime

Low-profile fin tubes replacing original fin style core

 There are no fins to break or damage intercooler or components in the high pressure cylinder

#### Innovative tube layout

• Easier to clean and field repairable

Cooler are inspected for tube sheet flatness, dimensional accuracy and pressure tested

• Our attention to detail assures long, dependable service

# Special, one piece tube support and air separator

 Our attention to detail assures long, dependable service

# Low-profile Improved Intercoolers

For Ingersoll-Rand XLE compressors

#### CECO's low-profile intercoolers have delivered superior results!

Our satisfied customers report that the CECO engineered and built replacement intercooler for their Ingersoll-Rand XLE compressor is actually superior to the original! The low-profile tube design contains more fins for higher performance and is easier to clean.